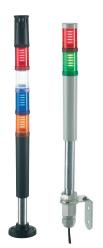

#### Five Types of Illumination

#### Compact Design

Pole lengths 0 - 400mm, other lengths upon request

Easy electrical connection due to

Quick release aluminum tube base adapter

#### Compact

Pre-assembled to install

Ready to order

COMPACT30 Warning Tower Lights from the J. Auer company are the perfect compliment to Sprecher + Schuh's world class industrial control product line. All COM-PACT30 are factory assembled from J. Auer and specifically built to meet the customer needs. Made of high-grade impact resistant material, this 30mm space saving line is also flexible and extremely easy to install.