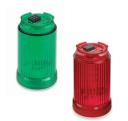

# Multiple combinations of lenses, voltages and illumination types

Six lens covers are available (green, red, amber, blue, yellow and clear), more than any other major manufacturer. Light modules are offered in three different voltages including 24V AC/DC, 120V AC and 240V AC. The COMPACT30 modules are available in steady or flashing, all with built-in LED illuminations for superior brightness and long life.