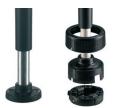

#### **Quick Mounting Foot Adapter**

Patent pending design

saves time and allows quick disconnection for shipping

Introducing a Quick Release Aluminum Tube
Base Adapter

The Quick Release Mounting system foot adapter is a first for the signaling industry. The Quick Release Tube Base Adapter design allows a customer to remove the warning light stack while the base remains wired and fixed to the control panel for ease of shipping to the final destination.