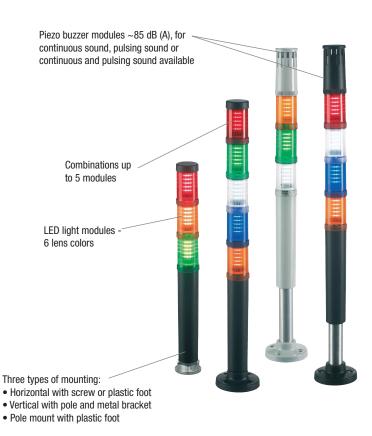

#### Five Types of Illumination

# Multiple combinations of lenses, voltages and illumination types

Six lens covers are available (green, red, amber, blue, yellow and clear), more than any other major manufacturer. Light modules are offered in three different voltages including 24V AC/DC, 120V AC and 240V AC. The COMPACT30 modules are available in steady or flashing, all with built-in LED illuminations for superior brightness and long life.

#### New sound module expands choices

In addition to the many visual alert modules available with the COMPACT30 line, a new Piezo sound module is now available. Choose either a Single Circuit continuous or pulsing tone module or an all-in-one Dual Circuit Sound Module, used in applications where two types of audible alert are required to indicate different levels of machine status. Voltages include 24V AC/DC and 120 & 240V AC.