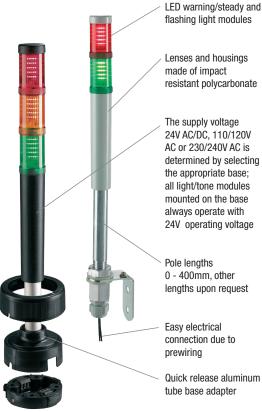

#### **Two Piezo Sound Options**

flashing light modules

Lenses and housings made of impact resistant polycarbonate

The supply voltage 24V AC/DC, 110/120V AC or 230/240V AC is determined by selecting the appropriate base; all light/tone modules mounted on the base always operate with 24V operating voltage

Pole lengths 0 - 400mm, other lengths upon request

Easy electrical connection due to

Quick release aluminum tube base adapter

Patent pending design

saves time and allows quick disconnection for shipping

Introducing a Quick Release Aluminum Tube
Base Adapter

The Quick Release Mounting system foot adapter is a first for the signaling industry. The Quick Release Tube Base Adapter design allows a customer to remove the warning light stack while the base remains wired and fixed to the control panel for ease of shipping to the final destination.