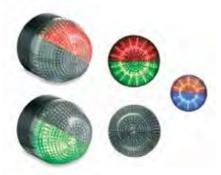

LED Multi Color Beacons available in 65mm, 45mm, and 30mm available in amber, red, clear, blue, green and yellow One beacon provides ability to choose between 2 colors to be visible when illuminated

**M22 Panel Mount Beacons in built in condition** available in 65mm, 45mm, and 30mm available in amber, red, clear, blue, green and yellow

LED Multi Color Beacons available in 65mm, 45mm, and 30mm 2 separate colors visible when illuminated availlable in various combinations in amber, red, clear, blue, green and yellow can choose any 2 colors combination for one unit

ONE LIGHT! 3 color options. Select red, green OR yellow

**Sealed Cable for special applications** Individual cable lengths Specifications available (min. quantity required) Protection Class IP67

**M22 Panel Mount 3-Color Steady Beacon** available in 65mm and 45mm available in 3 colors: red, yellow and green One beacon provides ability for all 3 colors