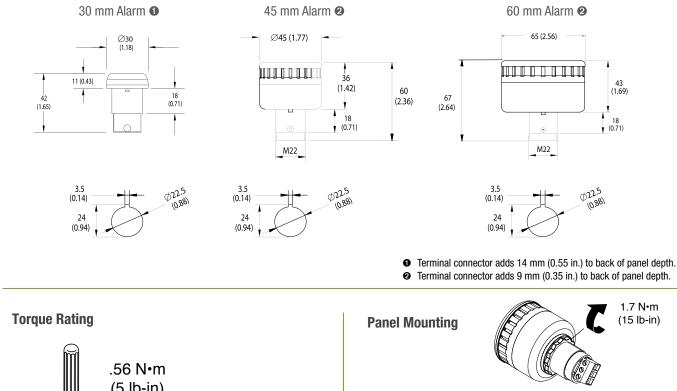

## **High Performance Sounders**

All M22 alarm sounder models fit into a standard 22.5mm cut-out. There are four M22 alarms sounders models to choose from which range from 65 dBA to 105 dBA decibels at 1 meter. The higher the dBA sound level, the greater the diameter size of the rugged watertight M22 alarm sounders. There are three diameter sizes for the M22 alarm sounders of 30mm, 45mm and 65mm available in 24VDC/AC, 120VAC or 240VAC.

#### M22 Signaling Alarms (Approximate Dimensions)