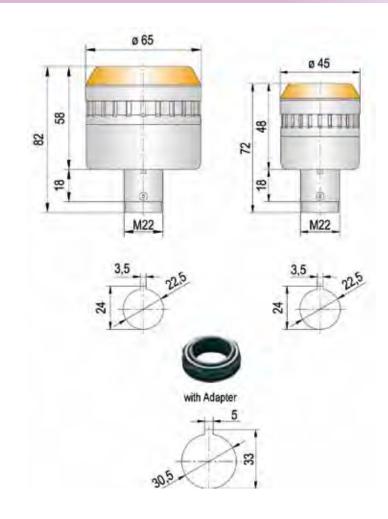

-------------------|---------|--|
| La             | N | Lb   | Tone output     | 0011111               | 4511111 |  |
| ×              | × |      | Continuous Tone | <ul> <li>✓</li> </ul> | <       |  |
|                | X | ×    | Steady Light    | ¥                     | ×       |  |



ELG-EDG

**ELM-EDM** 



built-in condition



## Series M22 Design

## **M22 SOUNDERS** Sound Outlet Flat Gasket 👞 Anti-rotation washer **Fixation Nut** Adjustable volume control for 45mm and 65mm versions Easy electrical connection Tone selection with detachable terminal via supply voltage

#### M22 Signaling Alarms (Approximate Dimensions)





## **M22 PANEL MOUNT BEACONS**



allows for easy electrical connection and comfortable mounting onto panel mount beacon

### M22 PANEL MOUNT BUZZER BEACONS



Sprecher + Schuh US Division Headquarters 15910 International Plaza Dr., Houston, TX 77032 Customer Service: (877) 721-5913; Fax: (800) 739-7370



Publication No: F-M22SERIES-113