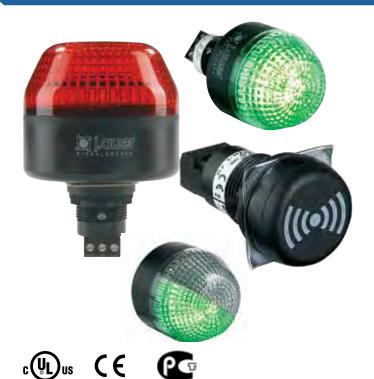

## Series M22 Panel Mount Signaling Beacons and Alarms from Auer Signal

## Signaling Solutions...Loud and Clear

M22 Panel Mount Signaling Beacons and Alarms from the Auer company are the perfect compliment to Sprecher + Schuh's world class industrial control product line. High grade, heavy duty and comprehensive, these M22 Signaling Beacons and Alarms are a unique and powerful acoustic signaling solution.

# AUDIBLE AND VISUAL SIGNALING

### M22 Panel Mount Buzzer-LED Steady/Flashing Beacons

- Universally usable panel mount buzzer with LED control light
- 2 Sizes: 65mm 45mm diameter
- Distinguishable tone types via terminal selectable (ELG)
- LED control light high brightness, maintenance free
- PLC fit (leakage/inrush current)
- For mounting in 22.5mm and 30.5mm bore holes (with adapter)
- UL Type 4/4X/13