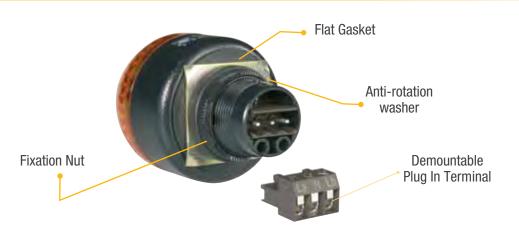

## **M22 SOUNDERS** Sound Outlet Flat Gasket 👞 Anti-rotation washer **Fixation Nut** Adjustable volume control for 45mm and 65mm versions Easy electrical connection Tone selection with detachable terminal via supply voltage