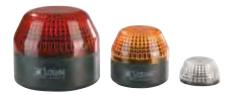

## M22 Panel Mount Beacon Series "I"

- Versatile usable panel mount beacon series
- For mounting in 22.5mm bore holes
- 3 sizes: 30, 45 and 65mm
- Selection of steady/flashing function, desired\color via terminal
- Maintenance free long lifetime
- PLC fit (leakage/inrush current)
- Lens pattern designed for optimum light dispersion

#### Models

- LED steady-/flashing beacons
- Strobe beacons
- Multi-color beacons whole lens with 1 color visible
- LED multi-color beacons 2 colors visible separated color areas
- UL Type 4/4X/13

**M22 Panel Mount Beacons with Plug In Terminal** available in 65mm, 45mm, and 30mm available in amber, red, clear, blue, green and yellow