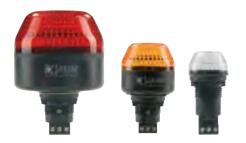

# VISUAL SIGNALING

## M22 Panel Mount Beacon Series "I"

- Versatile usable panel mount beacon series
- For mounting in 22.5mm bore holes
- 3 sizes: 30, 45 and 65mm
- Selection of steady/flashing function, desired\color via terminal
- Maintenance free long lifetime
- PLC fit (leakage/inrush current)
- Lens pattern designed for optimum light dispersion

#### Models

- LED steady-/flashing beacons
- Strobe beacons
- Multi-color beacons whole lens with 1 color visible
- LED multi-color beacons 2 colors visible separated color areas
- UL Type 4/4X/13

**M22 Panel Mount Beacons with Plug In Terminal** available in 65mm, 45mm, and 30mm available in amber, red, clear, blue, green and yellow