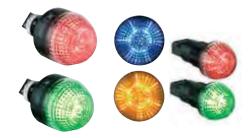

#### Models

- LED steady-/flashing beacons
- Strobe beacons
- Multi-color beacons whole lens with 1 color visible
- LED multi-color beacons 2 colors visible separated color areas
- UL Type 4/4X/13

**M22 Panel Mount Beacons with Plug In Terminal** available in 65mm, 45mm, and 30mm available in amber, red, clear, blue, green and yellow

LED Multi Color Beacons available in 65mm, 45mm, and 30mm available in amber, red, clear, blue, green and yellow One beacon provides ability to choose between 2 colors to be visible when illuminated

**M22 Panel Mount Beacons in built in condition** available in 65mm, 45mm, and 30mm available in amber, red, clear, blue, green and yellow

ONE LIGHT! 3 color options. Select red, green OR yellow

**Sealed Cable for special applications** Individual cable lengths Specifications available (min. quantity required) Protection Class IP67

**M22 Panel Mount 3-Color Steady Beacon** available in 65mm and 45mm available in 3 colors: red, yellow and green One beacon provides ability for all 3 colors