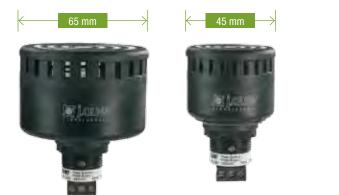

## **High Performance Sounders**

All M22 alarm sounder models fit into a standard 22.5mm cut-out. There are four M22 alarms sounders models to choose from which range from 65 dBA to 105 dBA decibels at 1 meter. The higher the dBA sound level, the greater the diameter size of the rugged watertight M22 alarm sounders. There are three diameter sizes for the M22 alarm sounders of 30mm, 45mm and 65mm available in 24VDC/AC, 120VAC or 240VAC.

#### M22 Signaling Alarms (Approximate Dimensions)