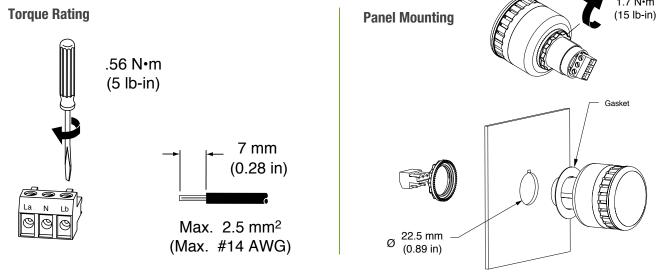

#### Panel Mount Alarms, mounting hole 22.5 mm

- 12V-24V AC/DC, 120V AC, 240V AC
- Plug-in Terminal Block IP2X Rated
- Captive design eliminates unauthorized product removal

←<u>30</u> mm

• cULus listed and CE Marked

Jumper

Connect AC-Neutral to N, and AC-Line to La and/or Lb as appropriate.