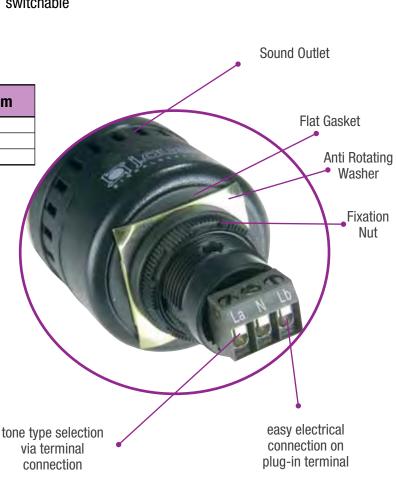

## **M22 SOUNDERS** Sound Outlet Flat Gasket 👞 Anti-rotation washer **Fixation Nut** Adjustable volume control for 45mm and 65mm versions Easy electrical connection Tone selection with detachable terminal via supply voltage