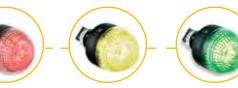

ONE LIGHT! 3 color options. Select red, green OR yellow

**Sealed Cable for special applications** Individual cable lengths Specifications available (min. quantity required) Protection Class IP67

**M22 Panel Mount 3-Color Steady Beacon** available in 65mm and 45mm available in 3 colors: red, yellow and green One beacon provides ability for all 3 colors