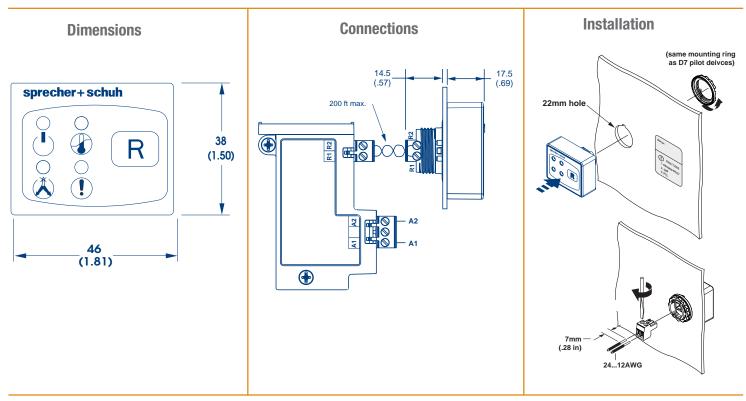

Small, Compact Design

Easy-to-read LED indicators

Simple installation

Self diagnostic capabilities

## **Phase Loss indicator**

• Red LED Solid - a phase loss trip occurred.

The CEP7-ERID provides convenient up-to-date notifications on the CEP7's status as well as easy accessibility to reset the overload relay. The compact module is Type 4/4X/12/13 IP 65/66 rated and takes very little room on the front of a panel fitting snuggly in a standard 22mm cut-out. Plus! The Intelli-button allows you to safety identify the reason for fault condition and reset without opening the panel door and having to dawn the OSHA required arc flash suit.