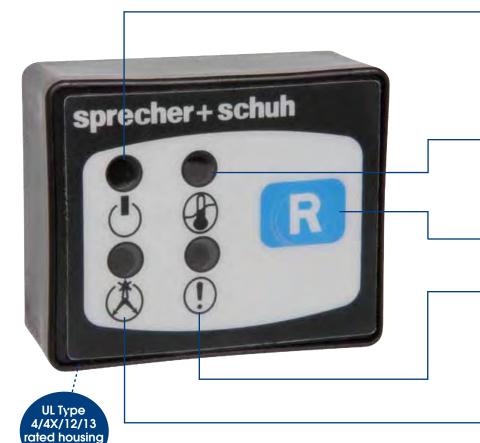

### **Display Status indicator**

- Green LED Flash indicates side mount module is powered and functional.
- Green LED Solid indicates side mount module is powered and functional and motor current is flowing.
- Red Solid indicates there is a hardware fault.

#### **Overload Condition indicator**

- Red LED Solid indicates a trip due to an overload condition.
- Yellow LED Flash indicates an overload condition is impending (>110%).

#### **Remote Reset**

• Electrically reset the overload relay.

#### **Module Fault indicator**

- One red LED Flash indicates a ground fault trip occurred.
- Two red LED Flashes indicates a jam trip occurred
- Three red LED Flashes indicates a PTC trip occurred.

## **Phase Loss indicator**

• Red LED Solid - a phase loss trip occurred.

The CEP7-ERID provides convenient up-to-date notifications on the CEP7's status as well as easy accessibility to reset the overload relay. The compact module is Type 4/4X/12/13 IP 65/66 rated and takes very little room on the front of a panel fitting snuggly in a standard 22mm cut-out. Plus! The Intelli-button allows you to safety identify the reason for fault condition and reset without opening the panel door and having to dawn the OSHA required arc flash suit.