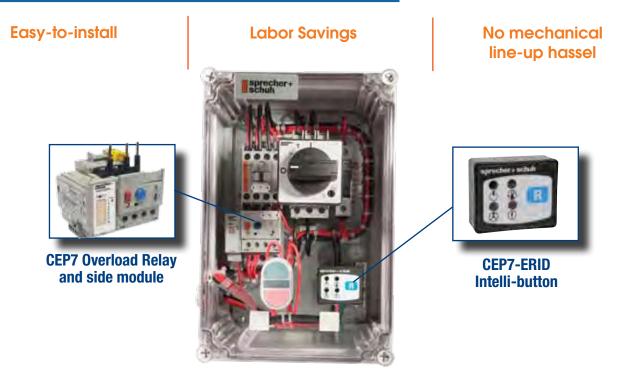

# Intelligent Communication with CEP7 Overload Relay

Introducing the CEP7-ERID Remote Indication Display "Intelli-button". This new Intelli-button is the latest technology in communicating with the CEP7 solid state overload relay thru side mount modules.

The CEP7-ERID Intelli-button works with a variety of side mount modules providing additional motor protection functionality traditionally found only on more expensive models.

- CEP7-ERR Remote Reset Module
- CEP7-EJM Jam Protection and Remote Reset Module
- CEP7-EGF Ground Fault Protection and Remote Reset Module
- CEP7-EGJ Ground Fault / Jam Protection and Remote Reset Module
- CEP7-EPT Thermistor (PTC) Relay and Remote Reset Module