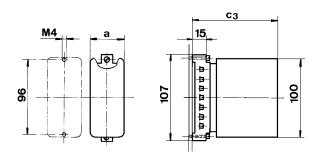

Series CS1

sprecher+ schuh Obsolete in 2009



Dimensions are in millimeters (inches). Dimensions not intended for manufacturing purposes.







## Socket "U" - Wiring from front



## Socket "U" - Assembly from front



## Socket "U" - Assembly from rear



## **Dimensions Table (mm)**

| Туре | а  | c1  | c2  | c3    | c4  | с5  | х1       | x2       | х3       |
|------|----|-----|-----|-------|-----|-----|----------|----------|----------|
| AC   | 40 | 106 | 108 | 91.5  | 83  | 103 | 50/55/60 | 48 (min) | 42 (min) |
| DC   | 45 | 125 | 127 | 110.5 | 102 | 122 | 50/55/60 | 48 (min) | 48 (min) |

- 1) Assembly onto rail 25mm wide. Use adaptor on page G31 (item 40) for 29mm and 32mm rails.
- 2) Spacer 50/55/60 mm. See page G31 item 18.



Dimensions are in millimeters. Dimensions not intended for manufacturing purposes.

| Туре | а  | c1  | c2  | c3    | c4  | c5  | х1       | x2       | х3       |
|------|----|-----|-----|-------|-----|-----|----------|----------|----------|
| AC   | 40 | 106 | 108 | 9