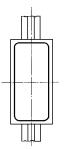

Series CS1

sprecher+ schuh Obsolete in 2009



Dimensions are in millimeters (inches). Dimensions not intended for manufacturing purposes.







## Socket "U" - Wiring from front



## Socket "U" - Assembly from front



## Socket "U" - Assembly from rear



## **Dimensions Table (mm)**

| Туре | а  | c1  | c2  | c3    | c4  | с5  | х1       | x2       | х3       |
|------|----|-----|-----|-------|-----|-----|----------|----------|----------|
| AC   | 40 | 106 | 108 | 91.5  | 83  | 103 | 50/55/60 | 48 (min) | 42 (min) |
| DC   | 45 | 125 | 127 | 110.5 | 102 | 122 | 50/55/60 | 48 (min) | 48 (min) |

- 1) Assembly onto rail 25mm wide. Use adaptor on page G31 (item 40) for 29mm and 32mm rails.
- 2) Spacer 50/55/60 mm. See page G31 item 18.



Dimensions are in millimeters. Dimensions not intended for manufacturing purposes.

| Туре | а  | c1  | c2  | c3    | c4  | c5  | х1       | x2       | х3       |
|------|----|-----|-----|---