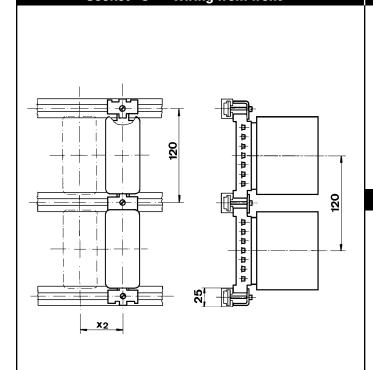

## **Dimensions Table (mm)**

| Туре | а  | c1  | c2  | c3    | c4  | с5  | х1       | x2       | х3       |
|------|----|-----|-----|-------|-----|-----|----------|----------|----------|
| AC   | 40 | 106 | 108 | 91.5  | 83  | 103 | 50/55/60 | 48 (min) | 42 (min) |
| DC   | 45 | 125 | 127 | 110.5 | 102 | 122 | 50/55/60 | 48 (min) | 48 (min) |

- 1) Assembly onto rail 25mm wide. Use adaptor on page G31 (item 40) for 29mm and 32mm rails.
- 2) Spacer 50/55/60 mm. See page G31 item 18.

Dimensions are in millimeters. Dimensions not intended for manufacturing purposes.

| Туре | а  | c1  | c2  | c3    | c4  | c5  | х1       | x2       | х3       |
|------|----|-----|-----|-------|-----|-----|----------|----------|----------|
| AC   | 40 | 106 | 108 | 91.5  | 83  | 103 | 50/55/60 | 48 (min) | 42 (min) |
| DC   | 45 | 125 | 127 | 110.5 | 102 | 122 | 50/55/60 | 48 (min) | 48 (min) |