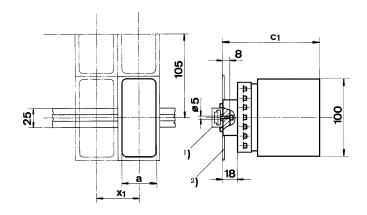

Series CS1

sprecher+ schuh Obsolete in 2009

Dimensions are in millimeters (inches). Dimensions not intended for manufacturing purposes.

## **Dimensions Table (mm)**

| Туре | а  | c1  | c2  | c3    | c4  | с5  | х1       | x2       | х3       |
|------|----|-----|-----|-------|-----|-----|----------|----------|----------|
| AC   | 40 | 106 | 108 | 91.5  | 83  | 103 | 50/55/60 | 48 (min) | 42 (min) |
| DC   | 45 | 125 | 127 | 110.5 | 102 | 122 | 50/55/60 | 48 (min) | 48 (min) |

- 1) Assembly onto rail 25mm wide. Use adaptor on page G31 (item 40) for 29mm and 32mm rails.
- 2) Spacer 50/55/60 mm. See page G31 item 18.

Dimensions are in millimeters. Dimensions not intended for manufacturing purposes.