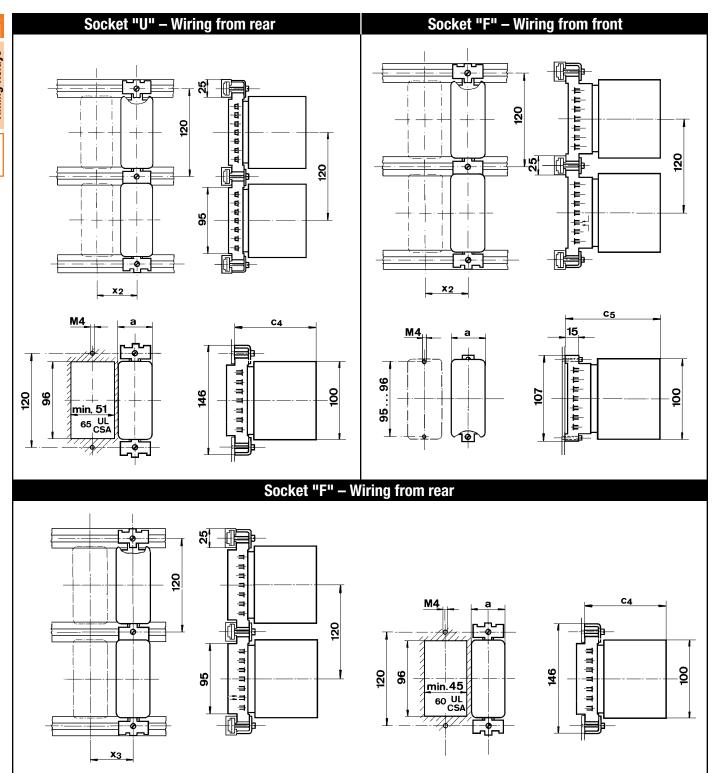

## Socket "U" - Wiring from front

## **Dimensions Table (mm)**

| Туре | а  | c1  | c2  | c3    | c4  | с5  | х1       | x2       | х3       |
|------|----|-----|-----|-------|-----|-----|----------|----------|----------|
| AC   | 40 | 106 | 108 | 91.5  | 83  | 103 | 50/55/60 | 48 (min) | 42 (min) |
| DC   | 45 | 125 | 127 | 110.5 | 102 | 122 | 50/55/60 | 48 (min) | 48 (min) |

- 1) Assembly onto rail 25mm wide. Use adaptor on page G31 (item 40) for 29mm and 32mm rails.
- 2) Spacer 50/55/60 mm. See page G31 item 18.

Dimensions are in millimeters. Dimensions not intended for manufacturing purposes.