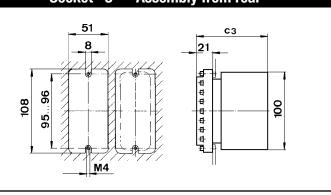

Series CS1

sprecher+ schuh Obsolete in 2009



Dimensions are in millimeters (inches). Dimensions not intended for manufacturing purposes.







## Socket "U" - Wiring from front



## Socket "U" - Assembly from front



## Socket "U" - Assembly from rear



## **Dimensions Table (mm)**

| Туре | а  | c1  | c2  | c3    | c4  | с5  | х1       | x2       | х3       |
|------|----|-----|-----|-------|-----|-----|----------|----------|----------|
| AC   | 40 | 106 | 108 | 91.5  | 83  | 103 | 50/55/60 | 48 (min) | 42 (min) |
| DC   | 45 | 125 | 127 | 110.5 | 102 | 122 | 50/55/60 | 48 (min) | 48 (min) |

- 1) Assembly onto rail 25mm wide. Use adaptor on page G31 (item 40) for 29mm and 32mm rails.
- 2) Spacer 50/55/60 mm. See page G31 item 18.



Dimensions are in millimeters. Dimensions not intended for manufacturing purposes.

| Туре | а  | c1  | c2  | c3    | c4  | c5  | х1       | x2       | х3       |
|------|----|-----|-----|-------|-----|-----|----------|----------|----------|
| AC   | 40 | 106 | 108 | 91.5  | 83  | 103 | 50/55/60 | 48 (min)