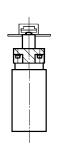

Series CS1

sprecher+ schuh Obsolete in 2009



Dimensions are in millimeters (inches). Dimensions not intended for manufacturing purposes.







## Socket "U" - Wiring from front



## Socket "U" - Assembly from front



## Socket "U" - Assembly from rear



## **Dimensions Table (mm)**

| Туре | а  | c1  | c2  | c3    | c4  | с5  | х1       | x2       | х3       |
|------|----|-----|-----|-------|-----|-----|----------|----------|----------|
| AC   | 40 | 106 | 108 | 91.5  | 83  | 103 | 50/55/60 | 48 (min) | 42 (min) |
| DC   | 45 | 125 | 127 | 110.5 | 102 | 122 | 50/55/60 | 48 (min) | 48 (min) |

- 1) Assembly onto rail 25mm wide. Use adaptor on page G31 (item 40) for 29mm and 32mm rails.
- 2) Spacer 50/55/60 mm. See page G31 item 18.



Dimensions are in millimeters. Dimensions not intended for manufacturing purposes.

| Туре | а  | c1  | c2  | c3    | c4  | c5  | х1       | x2       | х3       |
|------|----|-----|-----|-----