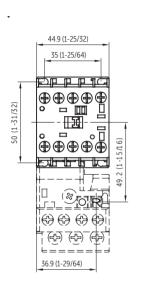

## Series CA8 & Series CAU8 (Contactors & Reversing Contactors)

Dimensions are in millimeters (inches). Dimensions not intended for manufacturing purposes.