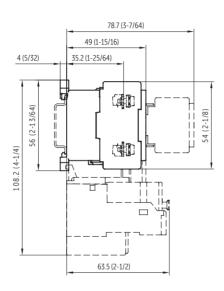

## Series CA8 & Series CAU8 (Contactors & Reversing Contactors)

Dimensions are in millimeters (inches). Dimensions not intended for manufacturing purposes.

## **Reversing Contactors & Accessories**

| Contactor with                               |                      | Dim. [mm] | Dim.<br>[inches] |
|----------------------------------------------|----------------------|-----------|------------------|
| reversing with mechanical interlock          |                      | 89.8      | 3.53             |
| with aux. contact block                      |                      | 78.7      | 3.1              |
| with timer                                   | on contactor         | 81.7      | 3.25             |
|                                              | at side of contactor | 66.9      | 2.63             |
| with neutral terminal with protection elemer | at side of contactor | 64.9      | 2.56             |
| with nameplate                               |                      | 51        | 2                |