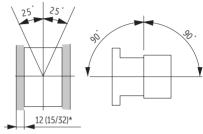

## Mounting Position with Accessories

\* Minimum distance to grounded parts or walls